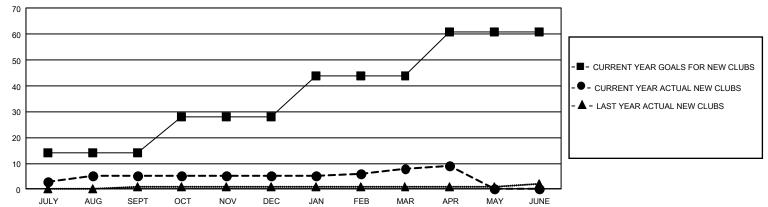

## REPORT DOES NOT INCLUDE CLUBS IN UNDISTRICTED AREAS.

| Clubs                 |               |           |               | Members               |                        |                         |                                                    |
|-----------------------|---------------|-----------|---------------|-----------------------|------------------------|-------------------------|----------------------------------------------------|
| RESULTS FOR 2021-2022 |               |           |               | RESULTS FOR 2021-2022 |                        |                         |                                                    |
| QUARTER               | NEW CLUB GOAL | NEW CLUBS | DROPPED CLUBS | QUARTER MEMB          | BER GROWTH NET<br>GOAL | MEMBER GROWTH<br>ACTUAL | DROPPED<br>MEMBERS ACTUAL<br>(including transfers) |
| JULY/AUG/SEPT         | 42            | 5         | 10            | JULY/AUG/SEPT         | 1668                   | 1,765                   | 404                                                |
| OCT/NOV/DEC           | 42            | 0         | 3             | OCT/NOV/DEC           | 1398                   | 1,465                   | 302                                                |
| JAN/FEB/MAR           | 48            | 3         | 0             | JAN/FEB/MAR           | 651                    | 877                     | 154                                                |
| APR/MAY/JUNE          | 51            | 1         | 0             | APR/MAY/JUNE          | 202                    | 134                     | 135                                                |

## GOALS AND ACTUAL NEW CLUBS CUMULATIVE