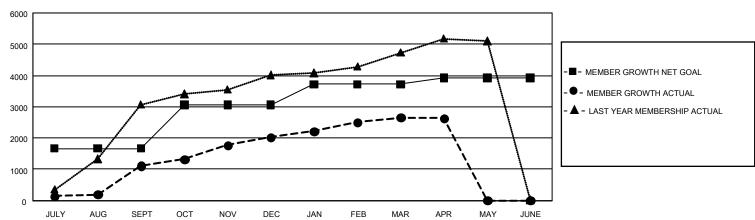

## REPORT DOES NOT INCLUDE CLUBS IN UNDISTRICTED AREAS.

| Clubs                 |               |           |               | Members               |                        |                         |                                                    |
|-----------------------|---------------|-----------|---------------|-----------------------|------------------------|-------------------------|----------------------------------------------------|
| RESULTS FOR 2021-2022 |               |           |               | RESULTS FOR 2021-2022 |                        |                         |                                                    |
| QUARTER               | NEW CLUB GOAL | NEW CLUBS | DROPPED CLUBS | QUARTER MEMB          | BER GROWTH NET<br>GOAL | MEMBER GROWTH<br>ACTUAL | DROPPED<br>MEMBERS ACTUAL<br>(including transfers) |
| JULY/AUG/SEPT         | 42            | 5         | 10            | JULY/AUG/SEPT         | 1668                   | 1,765                   | 404                                                |
| OCT/NOV/DEC           | 42            | 0         | 3             | OCT/NOV/DEC           | 1398                   | 1,465                   | 302                                                |
| JAN/FEB/MAR           | 48            | 3         | 0             | JAN/FEB/MAR           | 651                    | 877                     | 154                                                |
| APR/MAY/JUNE          | 51            | 1         | 0             | APR/MAY/JUNE          | 202                    | 134                     | 135                                                |

## GOALS AND ACTUAL MEMBERS CUMULATIVE

| DROPPED CLUBS: 13                                                                 |    | 803 CLUBS OF 1,363 ADDED 1 OR<br>MORE NEW MEMBERS | GENDER DISTRIBUTION  MALE 21,646 (62.06%)                  |                                           |  |
|-----------------------------------------------------------------------------------|----|---------------------------------------------------|------------------------------------------------------------|-------------------------------------------|--|
| DROPPED MEMBERS DECEASED                                                          | 17 |                                                   | FEMALE  NON BINARY  PREFER NOT TO ANSWER                   | 13,231 (37.94%)<br>0 (0.00%)<br>0 (0.00%) |  |
| CLUB CANCELLED         90           OTHER         888           TOTAL         995 |    | CLICK HERE FOR CUMULATIVE MEMBERSHIP DATA         | TOTAL FAMILY UNIT MEMBERS  FAMILY MEMBERS PAYING HALF DUES |                                           |  |